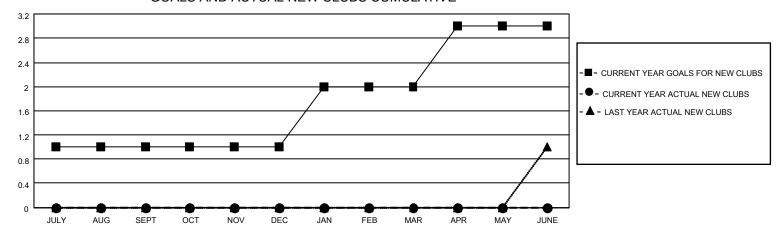

### GOALS AND ACTUAL NEW CLUBS CUMULATIVE

## District 4 C5

| Clubs         |               |             |               | Members               |                         |                         |                                                    |  |
|---------------|---------------|-------------|---------------|-----------------------|-------------------------|-------------------------|----------------------------------------------------|--|
|               | RESULTS FOR   | R 2020-2021 |               | RESULTS FOR 2020-2021 |                         |                         |                                                    |  |
| QUARTER       | NEW CLUB GOAL | NEW CLUBS   | DROPPED CLUBS | QUARTER MEN           | MBER GROWTH NET<br>GOAL | MEMBER GROWTH<br>ACTUAL | DROPPED<br>MEMBERS ACTUAL<br>(including transfers) |  |
| JULY/AUG/SEPT | 1             | 0           | 1             | JULY/AUG/SEPT         | 5                       | 32                      | 40                                                 |  |
| OCT/NOV/DEC   | 0             | 0           | 0             | OCT/NOV/DEC           | 15                      | 0                       | 0                                                  |  |
| JAN/FEB/MAR   | 1             | 0           | 0             | JAN/FEB/MAR           | 10                      | 0                       | 0                                                  |  |
| APR/MAY/JUNE  | 1             | 0           | 0             | APR/MAY/JUNE          | 20                      | 0                       | 0                                                  |  |