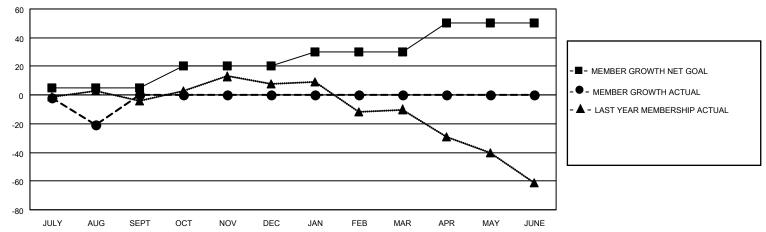

#### GOALS AND ACTUAL MEMBERS CUMULATIVE

| DROPPED CLUBS: 1          |    | 9 CLUBS OF 51 ADDED 1 OR MORE<br>NEW MEMBERS | GENDER DISTRIBUTION  MALE 745 (56.78%) |              |     |
|---------------------------|----|----------------------------------------------|----------------------------------------|--------------|-----|
| DROPPED MEMBERS           |    |                                              | FEMALE                                 | 567 (43.22%) |     |
| DECEASED                  | 4  | CLICK HERE FOR CUMULATIVE                    | TOTAL FAMILY UNIT MEMBERS              |              | 314 |
| CLUB CANCELLED 0 OTHER 36 |    | MEMBERSHIP DATA                              | FAMILY MEMBERS PAYING HALF DUES        |              | 161 |
|                           |    |                                              |                                        |              | 101 |
| TOTAL                     | 40 |                                              | 5020                                   |              |     |

## District 4 C5

| Clubs         |               |             |               | Members               |                         |                         |                                                    |  |
|---------------|---------------|-------------|---------------|-----------------------|-------------------------|-------------------------|----------------------------------------------------|--|
|               | RESULTS FOR   | R 2020-2021 |               | RESULTS FOR 2020-2021 |                         |                         |                                                    |  |
| QUARTER       | NEW CLUB GOAL | NEW CLUBS   | DROPPED CLUBS | QUARTER MEN           | MBER GROWTH NET<br>GOAL | MEMBER GROWTH<br>ACTUAL | DROPPED<br>MEMBERS ACTUAL<br>(including transfers) |  |
| JULY/AUG/SEPT | 1             | 0           | 1             | JULY/AUG/SEPT         | 5                       | 32                      | 40                                                 |  |
| OCT/NOV/DEC   | 0             | 0           | 0             | OCT/NOV/DEC           | 15                      | 0                       | 0                                                  |  |
| JAN/FEB/MAR   | 1             | 0           | 0             | JAN/FEB/MAR           | 10                      | 0                       | 0                                                  |  |
| APR/MAY/JUNE  | 1             | 0           | 0             | APR/MAY/JUNE          | 20                      | 0                       | 0                                                  |  |